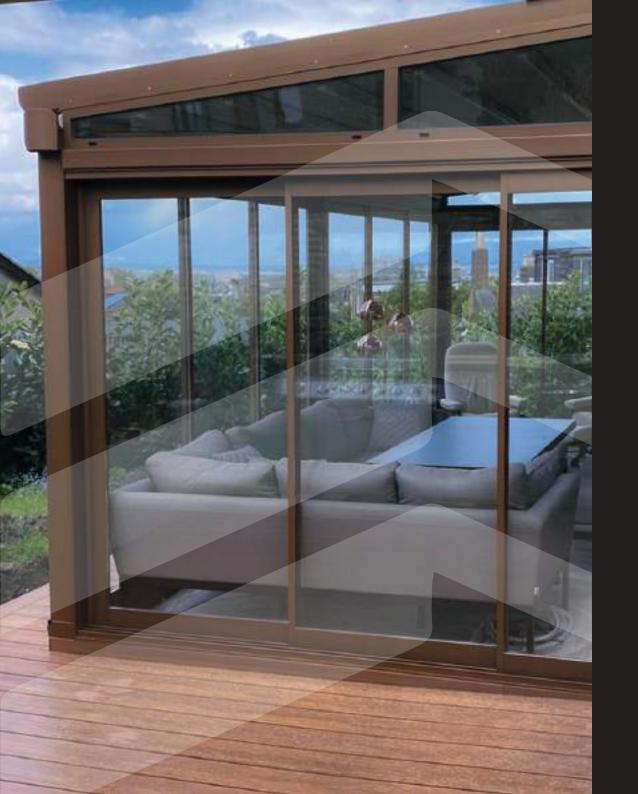

# Sliding glass screens & doors

The ideal choice if you wish to create a new functional and stylish usable space for all year use.

Our Glass System is a manual controlled glass system with a horizontal axis and specially designed rail systems enable easy movement for the opening and closing movements.

Special locking solutions are available with all models.