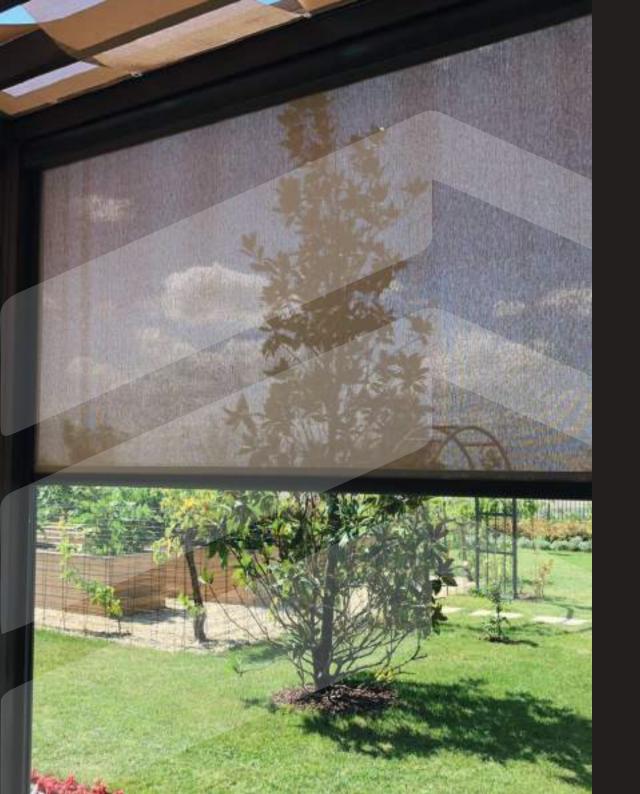

## Retractable zip screens

Designed for all year round use. Reduces wind and sun, whilst still being able to see through most of the fabric ranges unless you specify total block.

Special fabric mounted on a motorised modular aluminium construction carrier frame, with aluminium profiles at the top and bottom and zipper frame systems designed for sliding up the side profiles.