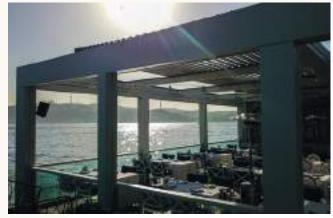

### Retractable roof bioclimatic system with aluminium or glass blades

**Aluminium blades:** This is a folding and "Bioclimatic" type pergola. Via a powerful motor and spring mechanism that is integrated into the system, the aluminium panels that make up the ceiling, can move back and forward and enable you to obtain an open, closed or semi-open ceiling structure.

The angles that you will obtain with the ceiling blades gives you the options of protection, ventilation, heat and light control, all at the same time. In addition to this, the polystyrene filled profiles that are added to the system in line with your demand, will perfectly enable both "heat" and "sound" reduction at the ceiling panel point. This model can be attached to a host structure or freestanding.