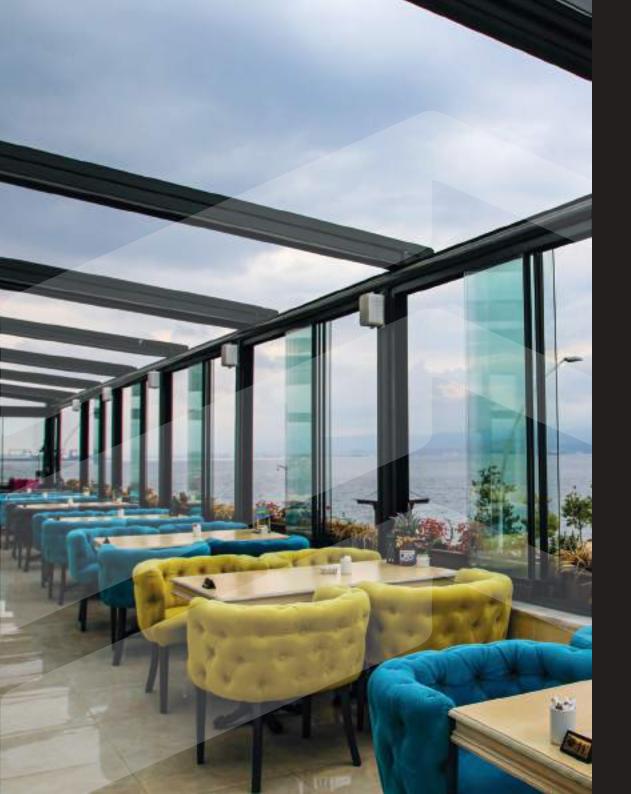

# Sliding glass screens & doors

The ideal choice if you wish to create a new functional and stylish usable space for all year use.

Our Glass System is a manual controlled glass system with a horizontal axis and specially designed rail systems enable easy movement for the opening and closing movements.

Special locking solutions are available with all models.