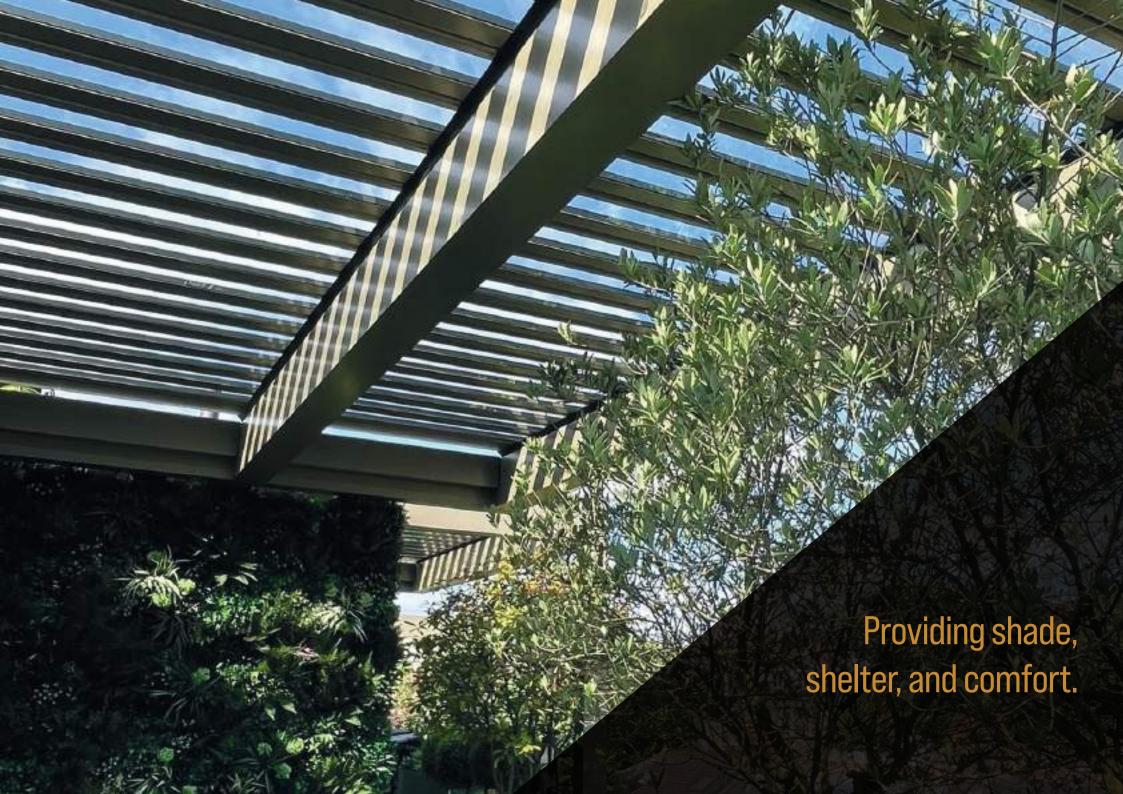

Transforming your outdoor space into a **unique** and **cosy weatherproof** living area. Providing year-round shade, shelter, and comfort.

### Retractable roof bioclimatic system with aluminium or glass blades

**Aluminium blades:** This is a folding and "Bioclimatic" type pergola. Via a powerful motor and spring mechanism that is integrated into the system, the aluminium panels that make up the ceiling, can move back and forward and enable you to obtain an open, closed or semi-open ceiling structure.

The angles that you will obtain with the ceiling blades gives you the options of protection, ventilation, heat and light control, all at the same time. In addition to this, the polystyrene filled profiles that are added to the system in line with your demand, will perfectly enable both "heat" and "sound" reduction at the ceiling panel point. This model can be attached to a host structure or freestanding.