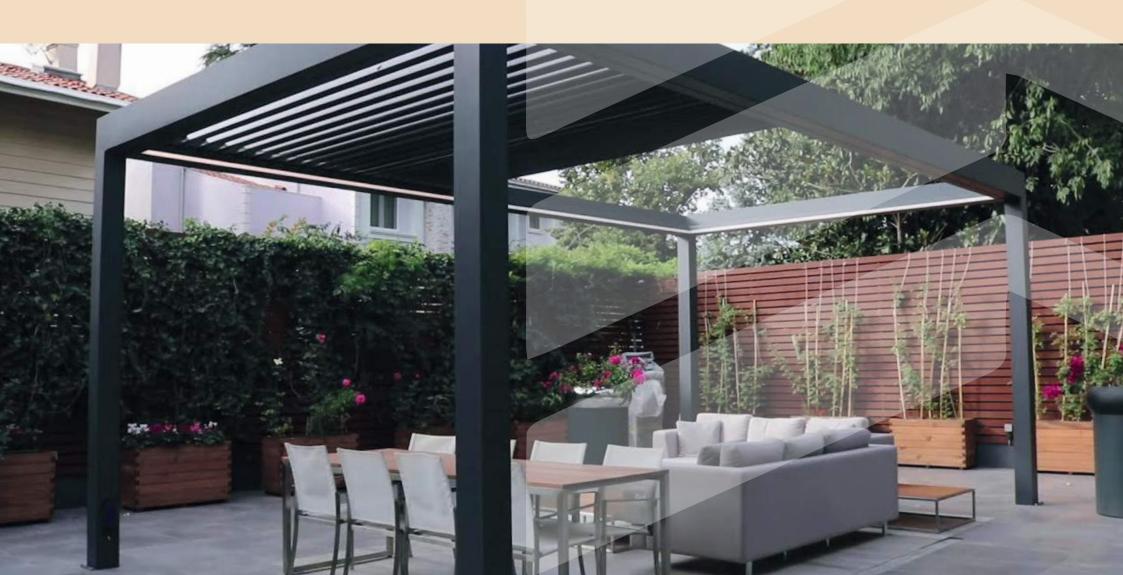

### Retractable roof bioclimatic system with aluminium or glass blades

**Aluminium blades:** This is a folding and "Bioclimatic" type pergola. Via a powerful motor and spring mechanism that is integrated into the system, the aluminium panels that make up the ceiling, can move back and forward and enable you to obtain an open, closed or semi-open ceiling structure.

The angles that you will obtain with the ceiling blades gives you the options of protection, ventilation, heat and light control, all at the same time. In addition to this, the polystyrene filled profiles that are added to the system in line with your demand, will perfectly enable both "heat" and "sound" reduction at the ceiling panel point. This model can be attached to a host structure or freestanding.

## Your pod your way

With all our pergolas, you can choose from a wide range or frame, PVC or blade colours to truly make this system your own. Thanks to its innovative design and options available, you really can create an amazing outdoor space with the feel of being indoors when required.