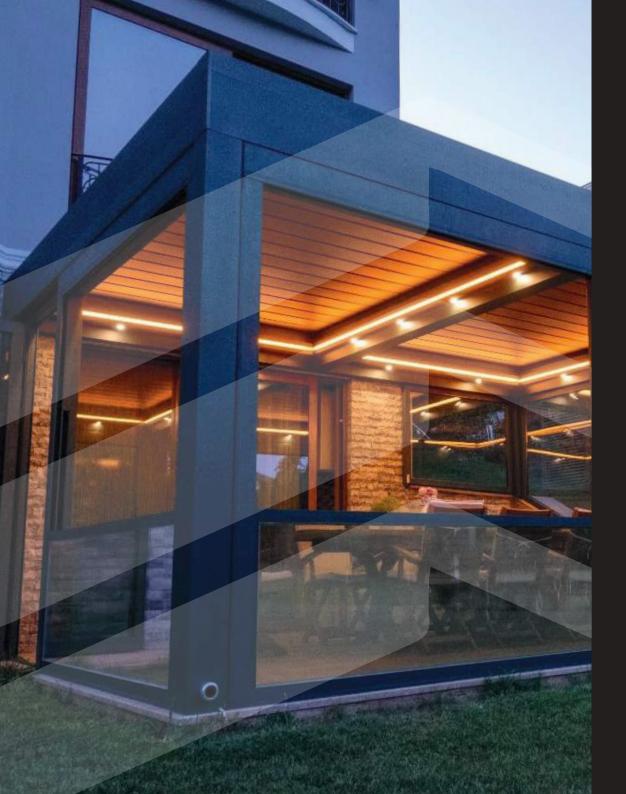

### Retractable roof bioclimatic system with aluminium or glass blades

**Aluminium blades:** This is a folding and "Bioclimatic" type pergola. Via a powerful motor and spring mechanism that is integrated into the system, the aluminium panels that make up the ceiling, can move back and forward and enable you to obtain an open, closed or semi-open ceiling structure.

The angles that you will obtain with the ceiling blades gives you the options of protection, ventilation, heat and light control, all at the same time. In addition to this, the polystyrene filled profiles that are added to the system in line with your demand, will perfectly enable both "heat" and "sound" reduction at the ceiling panel point. This model can be attached to a host structure or freestanding.

**Glass blades:** As above, but the aluminium blades are infilled with clear or smoked glass to create a more open feel to your system

Please note: other models available on request.