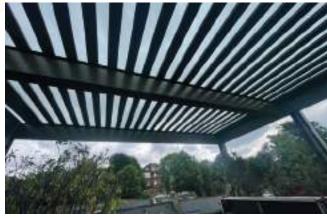

### Retractable roof bioclimatic system with aluminium or glass blades

**Aluminium blades:** This is a folding and "Bioclimatic" type pergola. Via a powerful motor and spring mechanism that is integrated into the system, the aluminium panels that make up the ceiling, can move back and forward and enable you to obtain an open, closed or semi-open ceiling structure.

The angles that you will obtain with the ceiling blades gives you the options of protection, ventilation, heat and light control, all at the same time. In addition to this, the polystyrene filled profiles that are added to the system in line with your demand, will perfectly enable both "heat" and "sound" reduction at the ceiling panel point. This model can be attached to a host structure or freestanding.