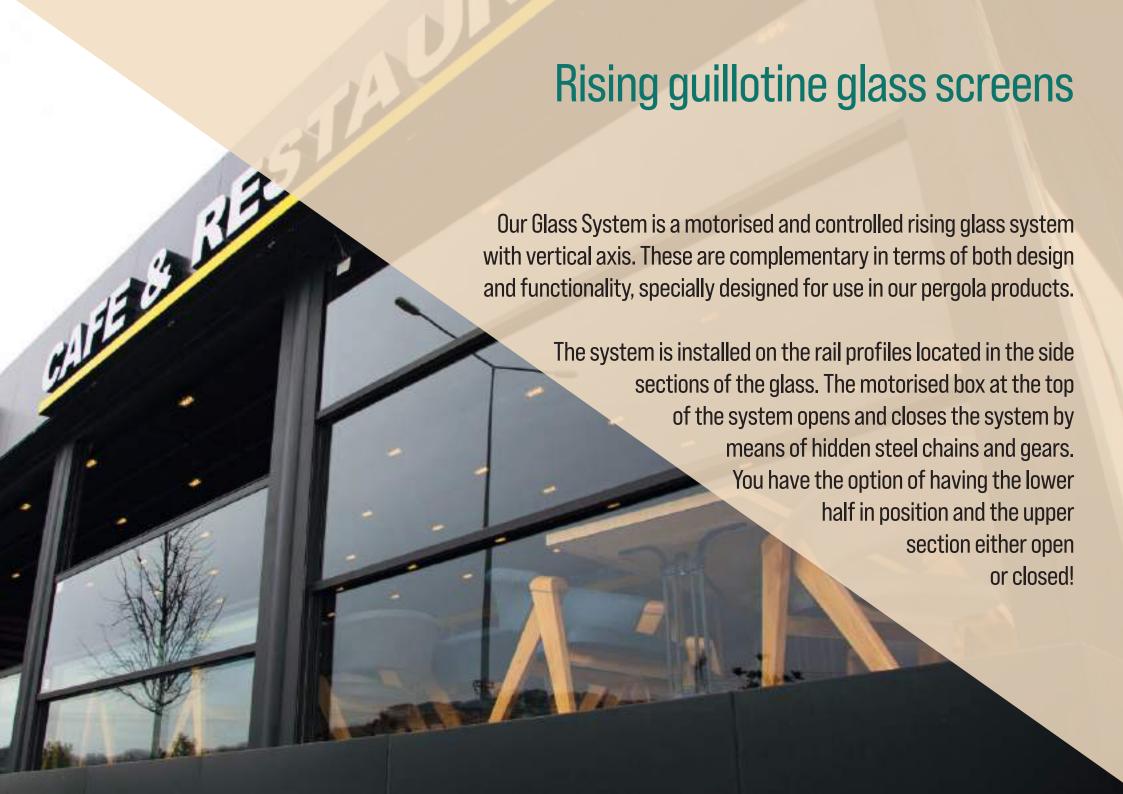

# Sliding glass screens & doors

The ideal choice if you wish to create a new functional and stylish usable space for all year use.

Our Glass System is a manual controlled glass system with a horizontal axis and specially designed rail systems enable easy movement for the opening and closing movements.

Special locking solutions are available with all models.