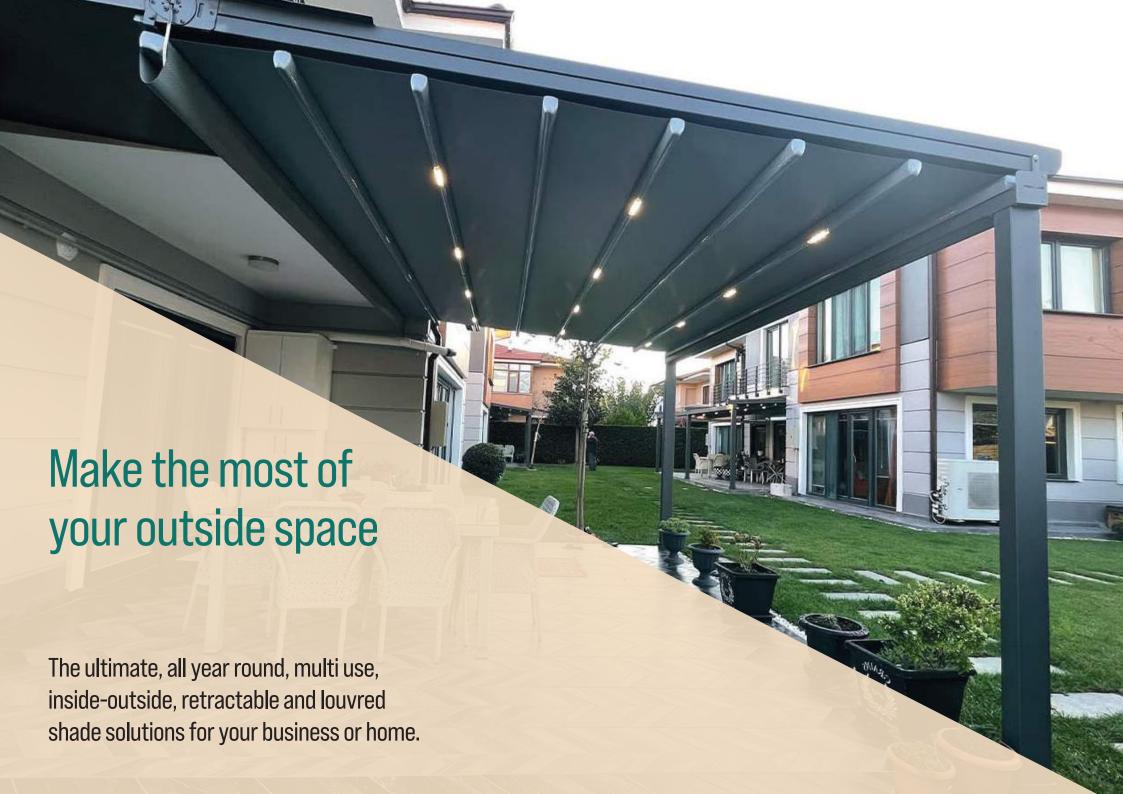

### Retractable roof bioclimatic system with aluminium or glass blades

**Aluminium blades:** This is a folding and "Bioclimatic" type pergola. Via a powerful motor and spring mechanism that is integrated into the system, the aluminium panels that make up the ceiling, can move back and forward and enable you to obtain an open, closed or semi-open ceiling structure.

The angles that you will obtain with the ceiling blades gives you the options of protection, ventilation, heat and light control, all at the same time. In addition to this, the polystyrene filled profiles that are added to the system in line with your demand, will perfectly enable both "heat" and "sound" reduction at the ceiling panel point. This model can be attached to a host structure or freestanding.

## Additional products

In addition to our beautiful pergola pods, you can also add LED lighting and heating solutions, to create a warm, cosy and extremely comfortable usable area.

The ultimate relaxation or party room with heat and light