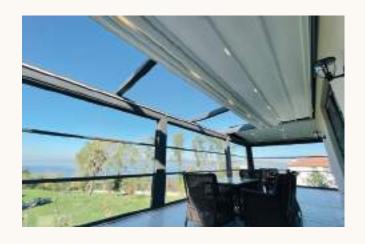

## Retractable zip screens

Designed for all year round use. Reduces wind and sun, whilst still being able to see through most of the fabric ranges unless you specify total block.

Special fabric mounted on a motorised modular aluminium construction carrier frame, with aluminium profiles at the top and bottom and zipper frame systems designed for sliding up the side profiles.