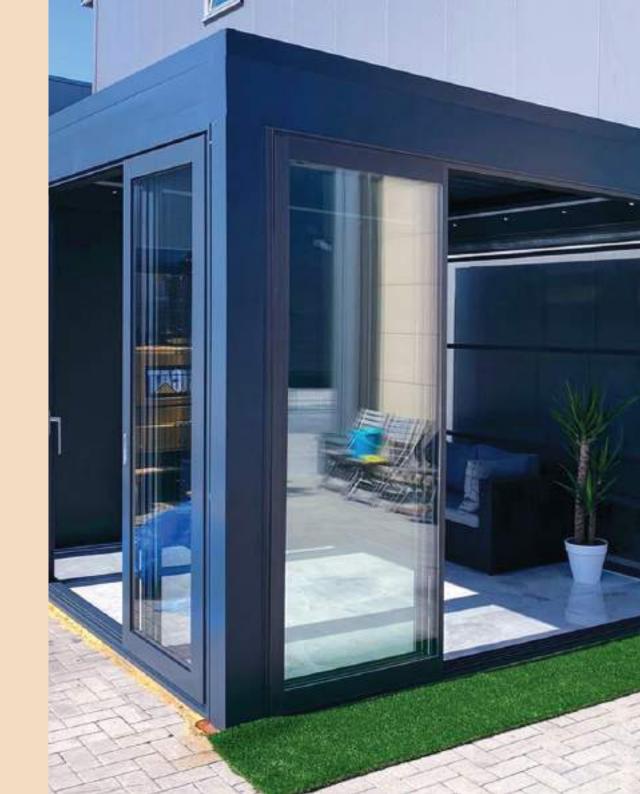

# Sliding glass screens & doors

The ideal choice if you wish to create a new functional and stylish usable space for all year use.

Our Glass System is a manual controlled glass system with a horizontal axis and specially designed rail systems enable easy movement for the opening and closing movements.

Special locking solutions are available with all models.